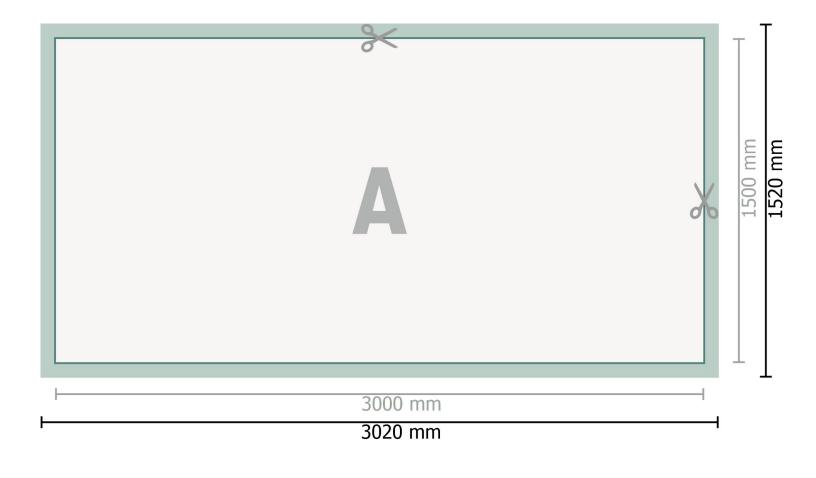

Dataformat (incl. 10 mm bleed):

302 x 152 cm

Trimmed size:

300 x 150 cm

Safety margin:

50 mm

Maintaining space between the text/information and the edge of the trimmed format prevents undesirable cuts.