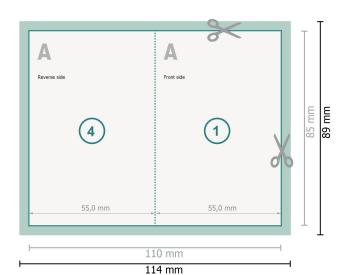

## Dataformat (incl. 2 mm bleed):

11,4 x 8,9 cm

bleed:

2 mm

Trimmed size:

11 x 8,5 cm

Trimmed size (closed):

5,5 x 8,5 cm

Safety margin:

4 mm

Maintaining space between the text/information and the edge of the trimmed format prevents undesirable cuts.