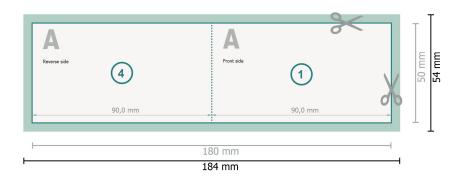

## Dataformat (incl. 2 mm bleed):

18,4 x 5,4 cm

### Trimmed size:

18 x 5 cm

## Trimmed size (closed):

9 x 5 cm

### Safety margin:

4 mm

Maintaining space between the text/information and the edge of the trimmed format prevents undesirable cuts.