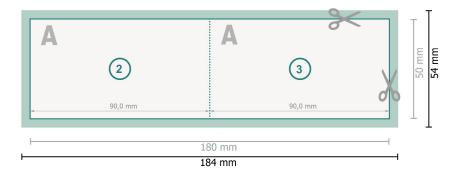

## Dataformat (incl. 2 mm bleed):

18,4 x 5,4 cm

### Trimmed size:

18 x 5 cm

## Trimmed size (closed):

9 x 5 cm

### Safety margin:

4 mm

Maintaining space between the text/information and the edge of the trimmed format prevents undesirable cuts.