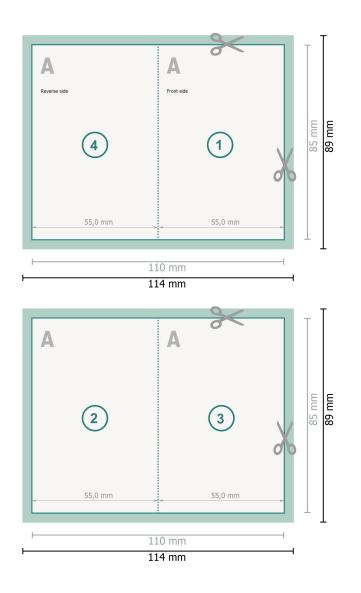

### Dataformat (incl. 2 mm bleed):

11,4 x 8,9 cm

bleed: 2 mm

Trimmed size: 11 x 8,5 cm

Trimmed size (closed): 5,5 x 8,5 cm

#### Safety margin:

4 mm Maintaining space between the text/information and the edge of the trimmed format prevents undesirable cuts.

## Explanation of symbols

Reading direction

H Trimmed size

- Data format
- --- Creasing/Folding