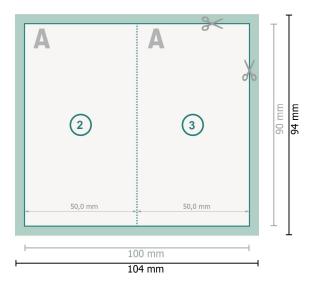

## Dataformat (incl. 2 mm bleed):

10,4 x 9,4 cm

### Trimmed size:

10 x 9 cm

## Trimmed size (closed):

5 x 9 cm

### Safety margin:

4 mm

Maintaining space between the text/information and the edge of the trimmed format prevents undesirable cuts.