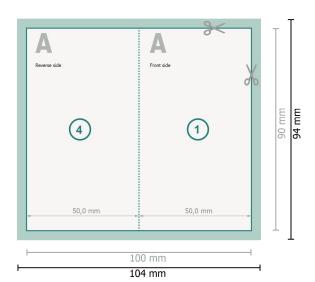

## Dataformat (incl. 2 mm bleed):

10,4 x 9,4 cm

### Trimmed size:

10 x 9 cm

## Trimmed size (closed):

5 x 9 cm

### Safety margin:

4 mm

Maintaining space between the text/information and the edge of the trimmed format prevents undesirable cuts.