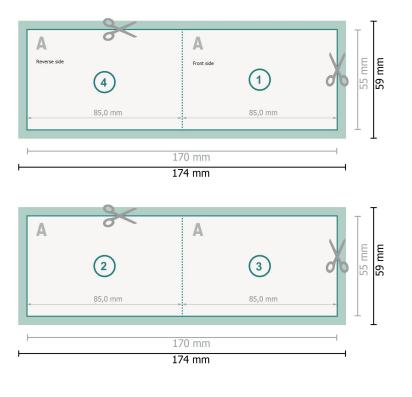

# Fold. business card Landscape, 8.5x5.5 cm

## 1 fold

### Dataformat (incl. 2 mm bleed):

17,4 x 5,9 cm

### bleed:

2 mm

Trimmed size: 17 x 5,5 cm

Trimmed size (closed): 8,5 x 5,5 cm

#### Safety margin:

4 mm Maintaining space between the text/information and the edge of the trimmed format prevents undesirable cuts.