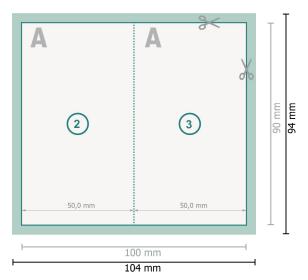

## Dataformat (incl. 2 mm bleed):

10,4 x 9,4 cm

### Trimmed size:

10 x 9 cm

### Safety margin:

4 mm

Maintaining space between the text/information and the edge of the trimmed format prevents undesirable cuts.