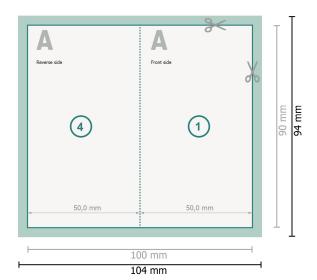

## Dataformat (incl. 2 mm bleed):

10,4 x 9,4 cm

### Trimmed size:

10 x 9 cm

### Safety margin:

4 mm

Maintaining space between the text/information and the edge of the trimmed format prevents undesirable cuts.