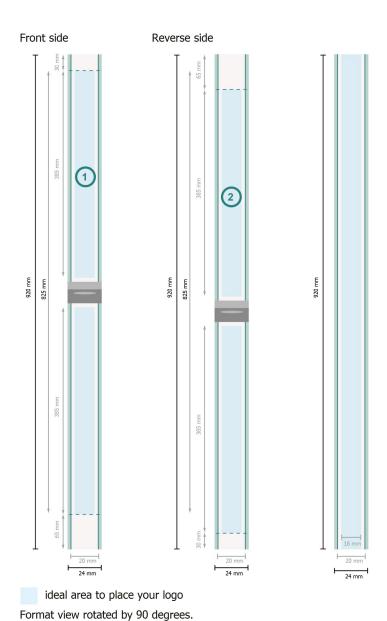

## Lanyards Pica, 4/4

Data format:

92 x 2,4 cm

Trimmed size:

92 x 2 cm

ideal printed area to place your logo:

92 x 1,6 cm

**Product dimensions:** 

92 x 2 cm

Safety margin:

2 mm

Maintaining space between the text/information and the edge of the trimmed format prevents undesirable cuts.