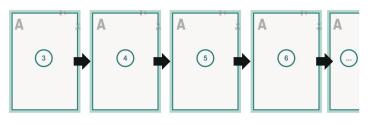

#### Sequence of pages

Create pages consecutively as individual pages.

Dataformat (incl. mm bleed): 10,9 x 15,2 cm

Trimmed size (closed): 10,5 x 14,8 cm

bleed: mm