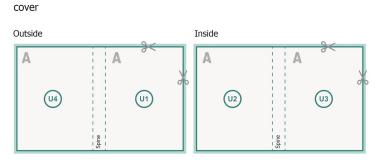

# Safety margin:

5 mm

Maintaining space between the text/information and the edge of the trimmed format prevents undesirable cuts.

## **Explanation of symbols**

Reading direction

We will cut/perforate your product here

-- Creasing/Folding

### Please note:

Allow for trim allowance and safety margin according to instructions. Arrange background graphics, images or graphics up to the edge of the data format. Tolerances may occur during production due to cutting, punching and folding processes.