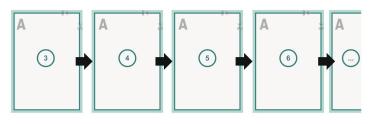

# Catalogues, eco/natural paper, portrait, 10.5 x 21 cm







inner part

### Sequence of pages

Create pages consecutively as individual pages.



### finished product



### Dataformat (incl. mm bleed):

10,9 x 21,4 cm

# Trimmed size (closed):

10,5 x 21 cm

#### bleed:

mm

## Safety margin:

5 mm

Maintaining space between the text/information and the edge of the trimmed format prevents undesirable cuts.

# **Explanation of symbols**



Bleed



Reading direction



We will cut/perforate your product here

--- Creasing/Folding

### Please note:

Allow for trim allowance and safety margin according to instructions.

Arrange background graphics, images or graphics up to the edge of the data format.

Tolerances may occur during production due to cutting, punching and folding processes.

Printing data: Instructions and templates can be found under the menu item *Printing data* at www.onlineprinters.com