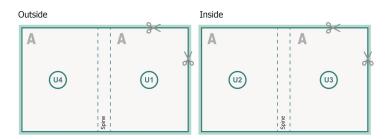

## Safety margin:

5 mm

Maintaining space between the text/information and the edge of the trimmed format prevents undesirable cuts.

# **Explanation of symbols**

Bleed

Reading direction

We will cut/perforate your product here

--- Creasing/Folding