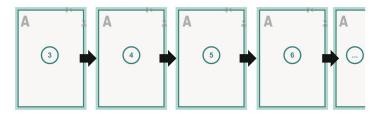

## Sequence of pages

Create pages consecutively as individual pages.

finished product

Dataformat (incl. mm bleed):

15,2 x 21,4 cm

Trimmed size (closed):

14,8 x 21 cm

bleed: