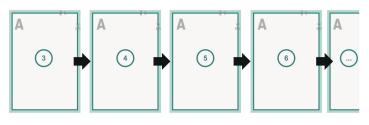

#### Sequence of pages

Create pages consecutively as individual pages.

Dataformat (incl. mm bleed):

21,4 x 30,1 cm

Trimmed size (closed): 21 x 29,7 cm

bleed: mm