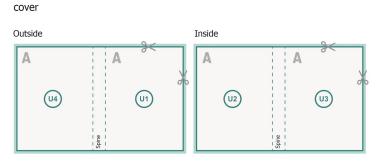

# **Explanation of symbols**

Reading direction

We will cut/perforate your product here

-- Creasing/Folding