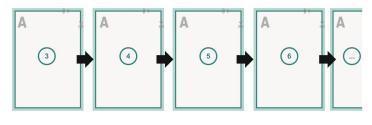

## Sequence of pages

Create pages consecutively as individual pages.

finished product

Dataformat (incl. mm bleed):

15,2 x 10,9 cm

Trimmed size (closed):

14,8 x 10,5 cm

bleed: