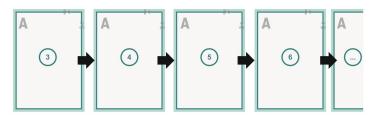

# Catalogues, eco/natural paper, landscape, 21 x 10.5 cm







inner part

#### Sequence of pages

Create pages consecutively as individual pages.



### finished product



### Dataformat (incl. mm bleed):

21,4 x 10,9 cm

## Trimmed size (closed):

21 x 10,5 cm

#### bleed:

mm

### Safety margin:

5 mm

Maintaining space between the text/information and the edge of the trimmed format prevents undesirable cuts.

# **Explanation of symbols**



Bleed



Reading direction



We will cut/perforate your product here

--- Creasing/Folding

#### Please note:

Allow for trim allowance and safety margin according to instructions.

Arrange background graphics, images or graphics up to the edge of the data format.

Tolerances may occur during production due to cutting, punching and folding processes.

Printing data: Instructions and templates can be found under the menu item *Printing data* at www.onlineprinters.com