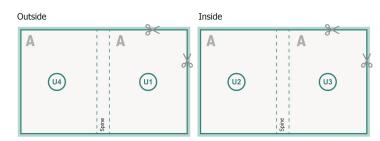

### Safety margin:

5 mm

Maintaining space between the text/information and the edge of the trimmed format prevents undesirable cuts.

# **Explanation of symbols**

Bleed

Reading direction

We will cut/perforate your product here

--- Creasing/Folding