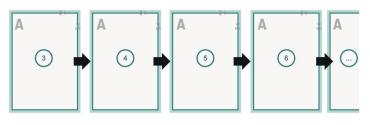

#### inner part

#### Sequence of pages

Create pages consecutively as individual pages.



# Dataformat (incl. mm bleed):

24,4 x 17,4 cm

Trimmed size (closed): 24 x 17 cm

bleed: mm

## Safety margin:

5 mm

Maintaining space between the text/information and the edge of the trimmed format prevents undesirable cuts.

### finished product



## Explanation of symbols



- Reading direction
- We will cut/perforate your product here
- --- Creasing/Folding

## Please note:

Allow for trim allowance and safety margin according to instructions.

Arrange background graphics, images or graphics up to the edge of the data format. Tolerances may occur during production due to cutting, punching and folding processes.

Printing data: Instructions and templates can be found under the menu item *Printing data* at <u>www.onlineprinters.com</u>