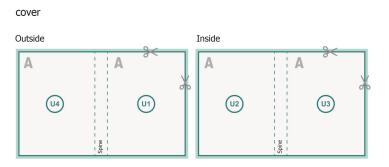

#### inner part

# Dataformat (incl. mm bleed):

24,4 x 17,4 cm

Trimmed size (closed): 24 x 17 cm

bleed: mm

## Safety margin:

5 mm

Maintaining space between the text/information and the edge of the trimmed format prevents undesirable cuts.

## Explanation of symbols

- Reading direction
- We will cut/perforate your product here
- --- Creasing/Folding