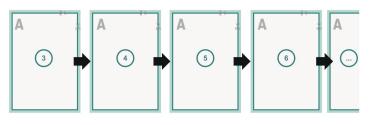

#### Sequence of pages

Create pages consecutively as individual pages.

Dataformat (incl. mm bleed):

21,4 x 21,4 cm

Trimmed size (closed): 21 x 21 cm

bleed: mm