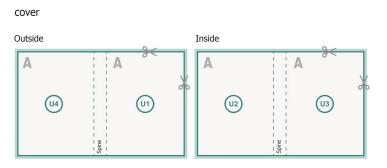

## Safety margin:

5 mm

Maintaining space between the text/information and the edge of the trimmed format prevents undesirable cuts.

# **Explanation of symbols**

Reading direction

We will cut/perforate your product here

-- Creasing/Folding

### Please note:

Allow for trim allowance and safety margin according to instructions. Arrange background graphics, images or graphics up to the edge of the data format. Tolerances may occur during production due to cutting, punching and folding processes.