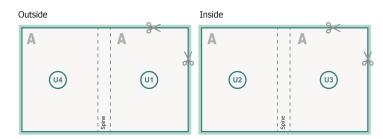

#### Sequence of pages

Create pages consecutively as individual pages.

finished product

### Safety margin:

5 mm

Maintaining space between the text/information and the edge of the trimmed format prevents undesirable cuts.

# **Explanation of symbols**

Bleed

Reading direction

We will cut/perforate your product here

--- Creasing/Folding