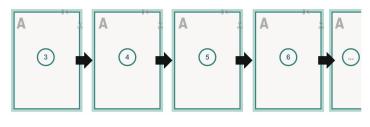

#### Sequence of pages

Create pages consecutively as individual pages.

finished product