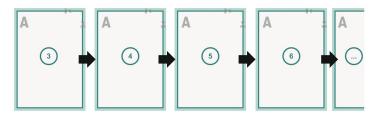

## Sequence of pages

Create pages consecutively as individual pages.

finished product

Dataformat (incl. mm bleed):

28,4 x 21,4 cm

Trimmed size (closed):

28 x 21 cm

bleed: