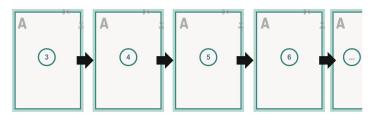

## Sequence of pages

Create pages consecutively as individual pages.

finished product

Dataformat (incl. mm bleed):

15,2 x 15,2 cm

Trimmed size (closed):

14,8 x 14,8 cm

bleed: