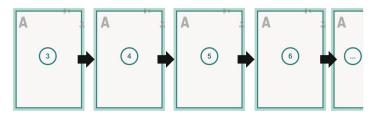

## Sequence of pages

Create pages consecutively as individual pages.

finished product

Dataformat (incl. mm bleed):

12,4 x 12,4 cm

Trimmed size (closed):

12 x 12 cm

bleed: