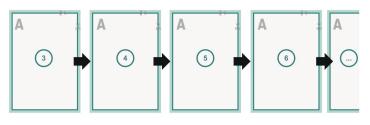

#### Sequence of pages

Create pages consecutively as individual pages.

Dataformat (incl. mm bleed):

21,4 x 15,2 cm

Trimmed size (closed): 21 x 14,8 cm

bleed: mm