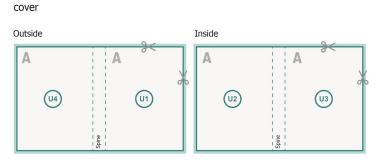

# **Explanation of symbols**

Reading direction

We will cut/perforate your product here

-- Creasing/Folding

## Safety margin:

5 mm

Maintaining space between the text/information and the edge of the trimmed format prevents undesirable cuts.