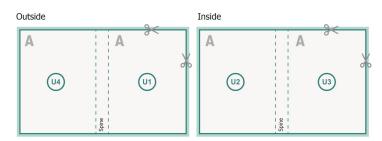

### Sequence of pages

Create pages consecutively as individual pages.

# Safety margin:

5 mm

Maintaining space between the text/information and the edge of the trimmed format prevents undesirable cuts.

# **Explanation of symbols**

Bleed

Reading direction

We will cut/perforate your product here

--- Creasing/Folding