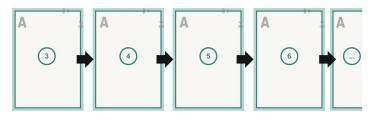

# Catalogues, eco/natural paper, landscape, 21 x 10.5 cm







inner part

### Sequence of pages

Create pages consecutively as individual pages.



## finished product



# Dataformat (incl. mm bleed):

30,1 x 10,9 cm

# Trimmed size (closed):

29,7 x 10,5 cm

#### bleed:

mm

# Safety margin:

5 mm

Maintaining space between the text/information and the edge of the trimmed format prevents undesirable cuts.

# **Explanation of symbols**



Bleed



Reading direction



We will cut/perforate your product here

--- Creasing/Folding

### Please note:

Allow for trim allowance and safety margin according to instructions.

Arrange background graphics, images or graphics up to the edge of the data format.

Tolerances may occur during production due to cutting, punching and folding processes.

Printing data: Instructions and templates can be found under the menu item *Printing data* at www.onlineprinters.com