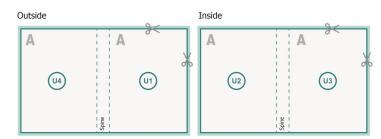

### Sequence of pages

Create pages consecutively as individual pages.

# **Explanation of symbols**

Bleed

Reading direction

We will cut/perforate your product here

--- Creasing/Folding