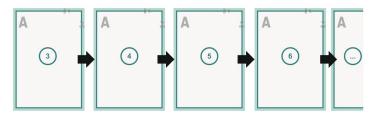

# Catalogues eco/natural paper, Square, A6-Square







inner part

### Sequence of pages

Create pages consecutively as individual pages.



### finished product



### Dataformat (incl. mm bleed):

10,9 x 10,9 cm

# Trimmed size (closed):

10,5 x 10,5 cm

#### bleed:

mm

## Safety margin:

5 mm

Maintaining space between the text/information and the edge of the trimmed format prevents undesirable cuts.

# **Explanation of symbols**



Bleed



Reading direction



We will cut/perforate your product here

--- Creasing/Folding

### Please note:

Allow for trim allowance and safety margin according to instructions.

Arrange background graphics, images or graphics up to the edge of the data format.

Tolerances may occur during production due to cutting, punching and folding processes.

Printing data: Instructions and templates can be found under the menu item *Printing data* at www.onlineprinters.com