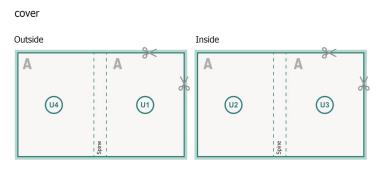

#### Sequence of pages

Create pages consecutively as individual pages.

Dataformat (incl. mm bleed):

30,1 x 30,1 cm

Trimmed size (closed): 29,7 x 29,7 cm

bleed: mm

## Safety margin:

5 mm

Maintaining space between the text/information and the edge of the trimmed format prevents undesirable cuts.

# Explanation of symbols

Reading direction

We will cut/perforate your product here

-- Creasing/Folding