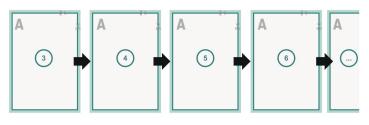

#### Sequence of pages

Create pages consecutively as individual pages.

Dataformat (incl. mm bleed):

30,1 x 30,1 cm

Trimmed size (closed): 29,7 x 29,7 cm

bleed: mm