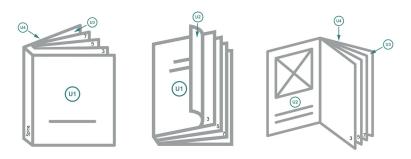

inner part

#### Sequence of pages

Create pages consecutively as individual pages.



Dataformat (incl. mm bleed):

30,1 x 30,1 cm

Trimmed size (closed): 29,7 x 29,7 cm

bleed: mm

## Safety margin:

5 mm

Maintaining space between the text/information and the edge of the trimmed format prevents undesirable cuts.

### finished product



# Explanation of symbols



Reading direction

We will cut/perforate your product here

-- Creasing/Folding

## Please note:

Allow for trim allowance and safety margin according to instructions.

Arrange background graphics, images or graphics up to the edge of the data format. Tolerances may occur during production due to cutting, punching and folding processes.

Printing data: Instructions and templates can be found under the menu item *Printing data* at <u>www.onlineprinters.com</u>