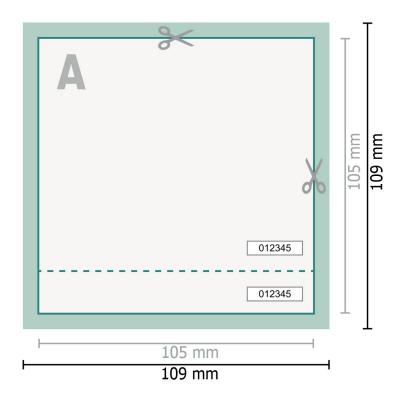

## Dataformat (incl. 2 mm bleed):

10,9 x 10,9 cm

**Trimmed size:** 10,5 x 10,5 cm

bleed: 2 mm

## Safety margin:

4 mm

Maintaining space between the text/information and the edge of the trimmed format prevents undesirable cuts.

## Explanation of symbols ■ Bleed ▲ Reading direction ● Trimmed size ● Data format See We will cut/perforate your product here

····· Perforation

## Please note:

Allow for trim allowance and safety margin according to instructions.

Arrange background graphics, images or graphics up to the edge of the data format. Tolerances may occur during production due to cutting, punching and folding processes.