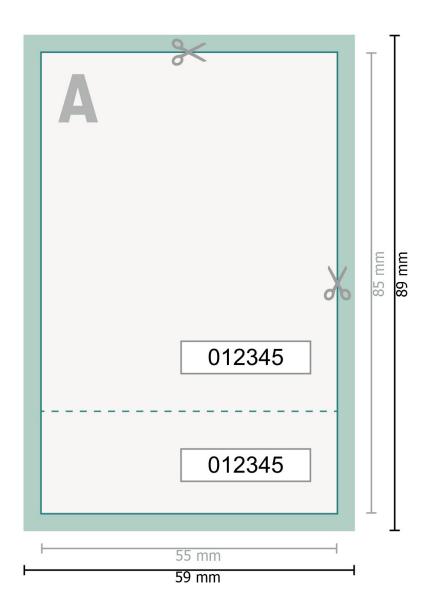

## Dataformat (incl. 2 mm bleed):

5,9 x 8,9 cm

Trimmed size: 5,5 x 8,5 cm

bleed: 2 mm

## Safety margin:

4 mm

Maintaining space between the text/information and the edge of the trimmed format prevents undesirable cuts.

## Explanation of symbols

- Bleed
- Reading direction
- ⊢ Trimmed size
- H Data format
- We will cut/perforate your product here
- Perforation

## Please note:

Allow for trim allowance and safety margin according to instructions. Arrange background graphics, images or graphics up to the edge of the data format. Tolerances may occur during production due to cutting, punching and folding processes.