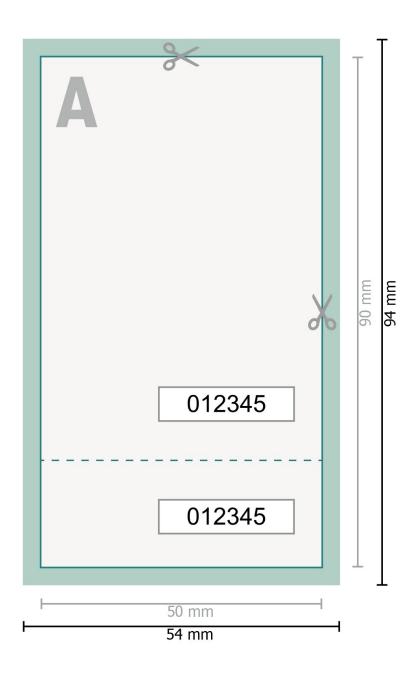

#### Dataformat (incl. 2 mm bleed):

5,4 x 9,4 cm

## Trimmed size:

5 x 9 cm

#### bleed:

2 mm

## Safety margin:

4 mm

Maintaining space between the text/information and the edge of the trimmed format prevents undesirable cuts.

# **Explanation of symbols**

Bleed

Α

Reading direction

 $\vdash \vdash$ 

Trimmed size

Data format

We will cut/perforate your product here

.....

Perforation

#### Please note:

Allow for trim allowance and safety margin according to instructions.

Arrange background graphics, images or graphics up to the edge of the data format.

Tolerances may occur during production due to cutting, punching and folding processes.