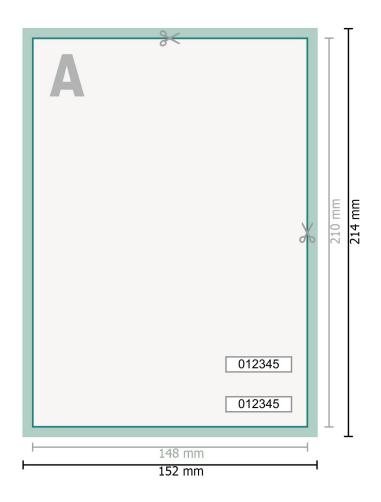

## Entry Tickets (security paper), A5, printed on one side

Dataformat (incl. 2 mm bleed):

15,2 x 21,4 cm

Trimmed size:

14,8 x 21 cm

bleed:

2 mm

Safety margin:

4 mm

Maintaining space between the text/information and the edge of the trimmed format prevents undesirable cuts.

## **Explanation of symbols**

Bleed

A

Reading direction

 $\vdash$ 

⊢ Trimmed size

Data format

We will cut/perforate your product here

## Please note:

Allow for trim allowance and safety margin according to instructions.

Arrange background graphics, images or graphics up to the edge of the data format.

Tolerances may occur during production due to cutting, punching and folding processes.