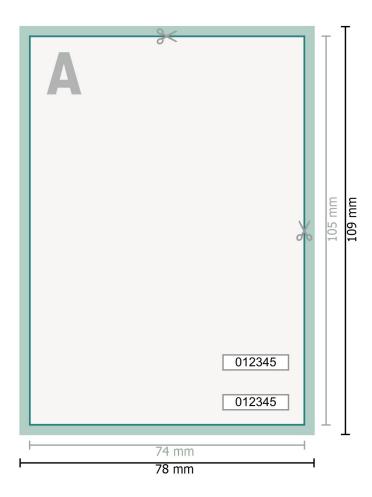

## Dataformat (incl. 2 mm bleed):

7,8 x 10,9 cm

**Trimmed size:** 7,4 x 10,5 cm

bleed: 2 mm

Safety margin:

4 mm

Maintaining space between the text/information and the edge of the trimmed format prevents undesirable cuts.

## Explanation of symbols

H Trimmed size

— Data format

We will cut/perforate your product here

## Please note:

Allow for trim allowance and safety margin according to instructions. Arrange background graphics, images or graphics up to the edge of the data format. Tolerances may occur during production due to cutting, punching and folding processes.