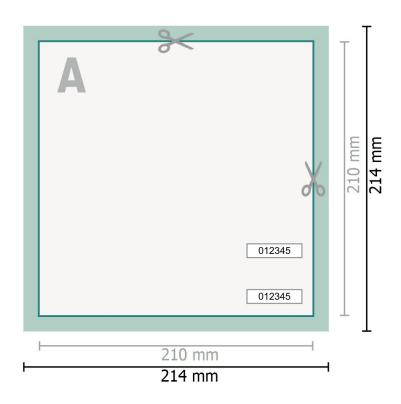

Dataformat (incl. 2 mm bleed):

21,4 x 21,4 cm

Trimmed size: 21 x 21 cm

bleed: 2 mm

Safety margin:

4 mm Maintaining space between the text/information and the edge of the trimmed format prevents undesirable cuts.

## Explanation of symbols

H Trimmed size

— Data format

We will cut/perforate your product here

## Please note:

Allow for trim allowance and safety margin according to instructions. Arrange background graphics, images or graphics up to the edge of the data format. Tolerances may occur during production due to cutting, punching and folding processes.