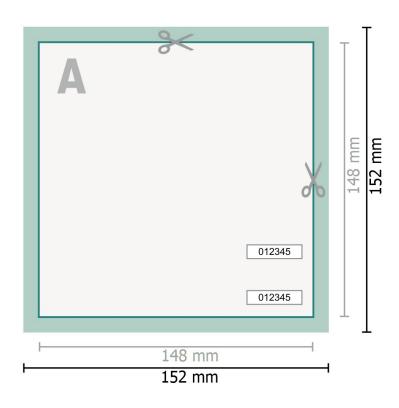

## Entry Tickets (security paper), A5-Square, printed on one side

Dataformat (incl. 2 mm bleed):

15,2 x 15,2 cm

Trimmed size:

14,8 x 14,8 cm

bleed:

2 mm

Safety margin:

4 mm

Maintaining space between the text/information and the edge of the trimmed format prevents undesirable cuts.

## **Explanation of symbols**

Bleed

Reading direction

Trimmed size

Data format

We will cut/perforate your product here

## Please note:

Allow for trim allowance and safety margin according to instructions.

Arrange background graphics, images or graphics up to the edge of the data format.

Tolerances may occur during production due to cutting, punching and folding processes.