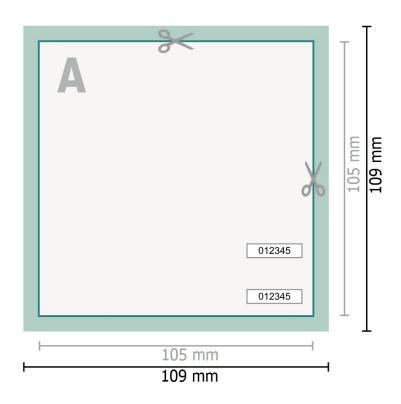

Dataformat (incl. 2 mm bleed):

10,9 x 10,9 cm

**Trimmed size:** 10,5 x 10,5 cm

bleed: 2 mm

Safety margin:

4 mm

Maintaining space between the text/information and the edge of the trimmed format prevents undesirable cuts.

## Explanation of symbols

H Trimmed size

— Data format

We will cut/perforate your product here

## Please note:

Allow for trim allowance and safety margin according to instructions. Arrange background graphics, images or graphics up to the edge of the data format. Tolerances may occur during production due to cutting, punching and folding processes.