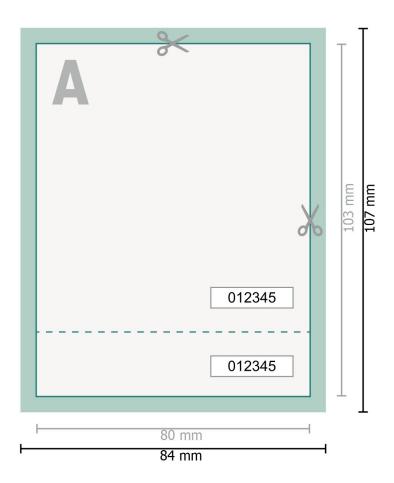

## Dataformat (incl. 2 mm bleed):

8,4 x 10,7 cm

Trimmed size: 8 x 10,3 cm

bleed: 2 mm

## Safety margin:

4 mm

Maintaining space between the text/information and the edge of the trimmed format prevents undesirable cuts.

## Explanation of symbols Bleed A Reading direction A Reading direction Image: Straig direction Trimmed size Image: Data format Secondary direction Secondary direction We will cut/perforate your product here Image: Secondary direction Perforation

## Please note:

Allow for trim allowance and safety margin according to instructions. Arrange background graphics, images or graphics up to the edge of the data format. Tolerances may occur during production due to cutting, punching and folding processes.