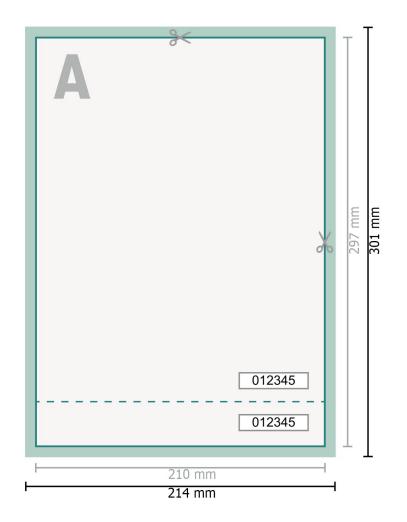

## Dataformat (incl. 2 mm bleed):

21,4 x 30,1 cm

Trimmed size: 21 x 29,7 cm

bleed: 2 mm

## Safety margin:

4 mm

Maintaining space between the text/information and the edge of the trimmed format prevents undesirable cuts.

## Explanation of symbols Image: Bleed Image: Bleed Image: All state Reading direction Image: All state Trimmed size Image: Data format Data format Image: Here We will cut/perforate your product here Image: Perforation Perforation

## Please note:

Allow for trim allowance and safety margin according to instructions. Arrange background graphics, images or graphics up to the edge of the data format. Tolerances may occur during production due to cutting, punching and folding processes.