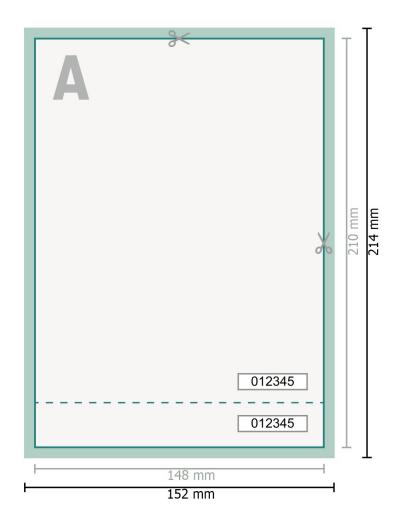

## Dataformat (incl. 2 mm bleed):

15,2 x 21,4 cm

Trimmed size: 14,8 x 21 cm

bleed: 2 mm

## Safety margin:

4 mm

Maintaining space between the text/information and the edge of the trimmed format prevents undesirable cuts.

| Explanation of symbols |                                              |
|------------------------|----------------------------------------------|
|                        | Bleed                                        |
| Α                      | Reading direction                            |
| $\vdash$               | Trimmed size                                 |
| щ                      | Data format                                  |
| $\ll$                  | We will cut/perforate your pro-<br>duct here |
|                        | Perforation                                  |

## Please note:

Allow for trim allowance and safety margin according to instructions. Arrange background graphics, images or graphics up to the edge of the data format. Tolerances may occur during production due to cutting, punching and folding processes.