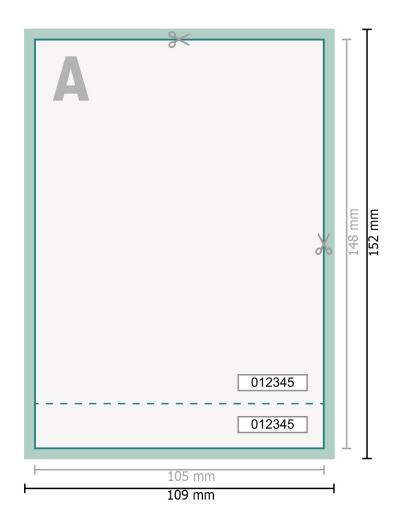

## Dataformat (incl. 2 mm bleed):

10,9 x 15,2 cm

**Trimmed size:** 10,5 x 14,8 cm

bleed: 2 mm

## Safety margin:

4 mm

Maintaining space between the text/information and the edge of the trimmed format prevents undesirable cuts.

## Explanation of symbols Image: Bleed Image: Bleed Image: All state Reading direction Image: All state Trimmed size Image: Data format Data format Image: Here We will cut/perforate your product here Image: Perforation Perforation

## Please note:

Allow for trim allowance and safety margin according to instructions. Arrange background graphics, images or graphics up to the edge of the data format. Tolerances may occur during production due to cutting, punching and folding processes.