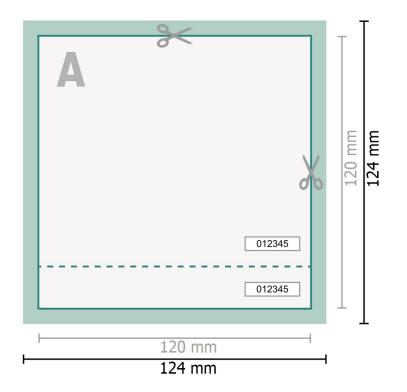

Dataformat (incl. 2 mm bleed):

12,4 x 12,4 cm

Trimmed size: 12 x 12 cm

bleed: 2 mm

Safety margin:

4 mm Maintaining space between the text/information and the edge of the trimmed format prevents undesirable cuts.

## Please note:

Allow for trim allowance and safety margin according to instructions. Arrange background graphics, images or graphics up to the edge of the data format. Tolerances may occur during production due to cutting, punching and folding processes.