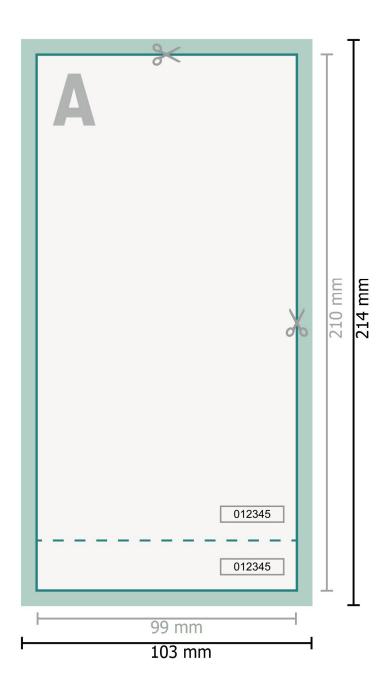

#### Dataformat (incl. 2 mm bleed):

10,3 x 21,4 cm

## Trimmed size:

9,9 x 21 cm

#### bleed:

2 mm

## Safety margin:

4 mm

Maintaining space between the text/information and the edge of the trimmed format prevents undesirable cuts.

# **Explanation of symbols**

Bleed

Δ

Reading direction

 $\vdash \vdash$ 

Trimmed size

Data format

9

We will cut/perforate your pro-

duct here
Perforation