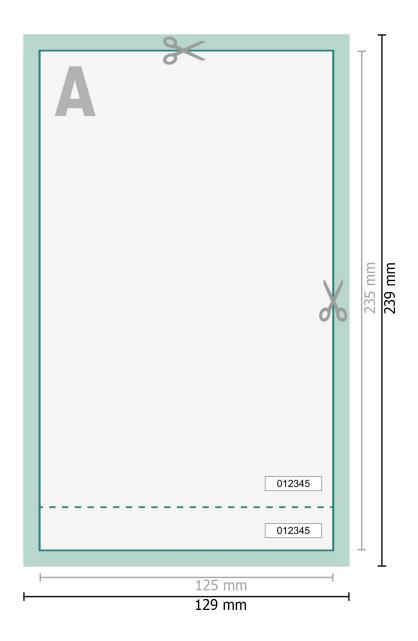

#### Dataformat (incl. 2 mm bleed):

12,9 x 23,9 cm

## Trimmed size:

12,5 x 23,5 cm

#### bleed:

2 mm

## Safety margin:

4 mm

Maintaining space between the text/information and the edge of the trimmed format prevents undesirable cuts.