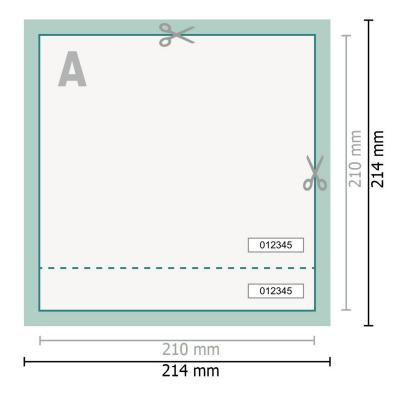

## Dataformat (incl. 2 mm bleed):

21,4 x 21,4 cm

Trimmed size: 21 x 21 cm

bleed: 2 mm

## Safety margin:

4 mm

Maintaining space between the text/information and the edge of the trimmed format prevents undesirable cuts.

## Explanation of symbols Bleed Reading direction Trimmed size

- → Data format
- We will cut/perforate your product here
- ····· Perforation

## Please note:

Allow for trim allowance and safety margin according to instructions.

Arrange background graphics, images or graphics up to the edge of the data format. Tolerances may occur during production due to cutting, punching and folding processes.