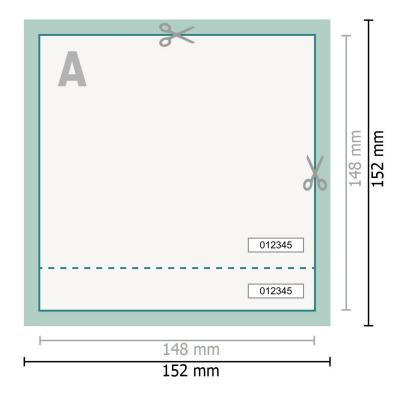

## Dataformat (incl. 2 mm bleed):

15,2 x 15,2 cm

**Trimmed size:** 14,8 x 14,8 cm

bleed: 2 mm

## Safety margin:

4 mm

Maintaining space between the text/information and the edge of the trimmed format prevents undesirable cuts.

## Explanation of symbols Bleed A Reading direction Image: Trimmed size Data format

We will cut/perforate your product here

····· Perforation

## Please note:

Allow for trim allowance and safety margin according to instructions.

Arrange background graphics, images or graphics up to the edge of the data format. Tolerances may occur during production due to cutting, punching and folding processes.