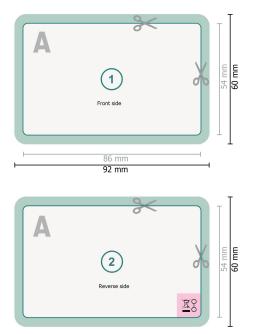

Please observe our artwork information!

92 mm

Do not place any important information here.

## Dataformat (incl. 3 mm bleed):

9,2 x 6 cm

bleed: 3 mm

Trimmed size: 8,6 x 5,4 cm

## Safety margin:

4 mm

Maintaining space between the text/information and the edge of the trimmed format prevents undesirable cuts.

## Explanation of symbols

Trimmed size

— Data format

We will cut/perforate your product here