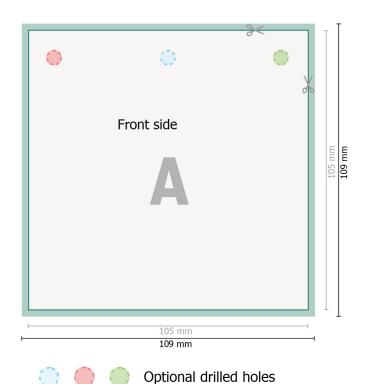

## Product tags with special-effect colours, A6-Square

Dataformat (incl. 2 mm bleed):

10,9 x 10,9 cm

bleed:

2 mm

Trimmed size: 10,5 x 10,5 cm

Safety margin:

4 mm

Maintaining space between the text/information and the edge of the trimmed format prevents undesirable cuts.

## **Explanation of symbols**

Bleed

Reading direction

Trimmed size

Data format

We will cut/perforate your product here

## Please note:

Allow for trim allowance and safety margin according to instructions.

Arrange background graphics, images or graphics up to the edge of the data format.

Tolerances may occur during production due to cutting, punching and folding processes.