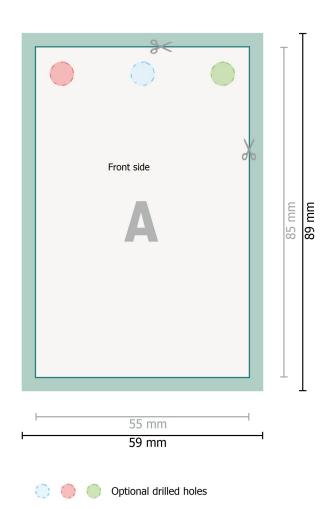

#### Dataformat (incl. 2 mm bleed):

5,9 x 8,9 cm

#### Trimmed size:

5,5 x 8,5 cm

### Safety margin:

4 mm

Maintaining space between the text/information and the edge of the trimmed format prevents undesirable cuts.

## **Explanation of symbols**

Bleed

A

Reading direction

 $\vdash$ 

→ Trimmed size

Data format

We will cut/perforate your product here