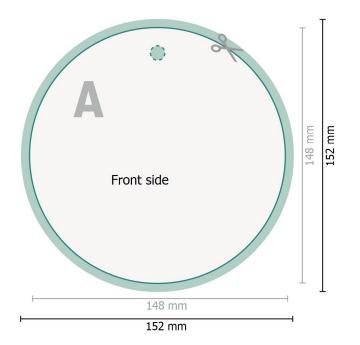

## Dataformat (incl. 2 mm bleed):

15,2 x 15,2 cm

bleed: 2 mm

**Trimmed size:** 14,8 x 14,8 cm

Safety margin:

4 mm

Maintaining space between the text/information and the edge of the trimmed format prevents undesirable cuts.

## Explanation of symbols

Trimmed size

— Data format

We will cut/perforate your product here