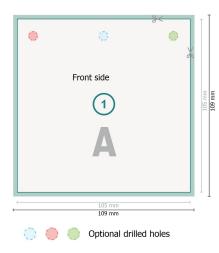

## Dataformat (incl. 2 mm bleed):

10,9 x 10,9 cm

bleed: 2 mm

**Trimmed size:** 10,5 x 10,5 cm

## Safety margin:

4 mm

Maintaining space between the text/information and the edge of the trimmed format prevents undesirable cuts.

## Explanation of symbols

Trimmed size

— Data format

We will cut/perforate your product here