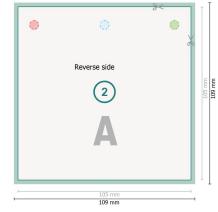

## Dataformat (incl. 2 mm bleed):

10,9 x 10,9 cm

bleed: 2 mm

**Trimmed size:** 10,5 x 10,5 cm

## Safety margin:

4 mm

Maintaining space between the text/information and the edge of the trimmed format prevents undesirable cuts.

## Explanation of symbols

Trimmed size

— Data format

We will cut/perforate your product here