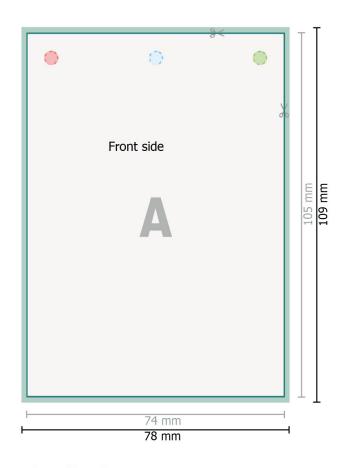

Optional drilled holes

Dataformat (incl. 2 mm bleed):

7,8 x 10,9 cm

bleed:

2 mm

Trimmed size:

7,4 x 10,5 cm

Safety margin:

4 mm

Maintaining space between the text/information and the edge of the trimmed format prevents undesirable cuts.

## **Explanation of symbols**

Bleed

A

Reading direction

 $\vdash$ 

→ Trimmed size

Data format

We will cut/perforate your product here