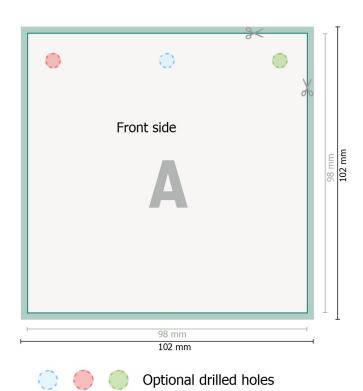

## Product tags with special-effect colours, Small square

Dataformat (incl. 2 mm bleed):

10,2 x 10,2 cm

bleed:

2 mm

Trimmed size:

9,8 x 9,8 cm

Safety margin:

4 mm

Maintaining space between the text/information and the edge of the trimmed format prevents undesirable cuts.