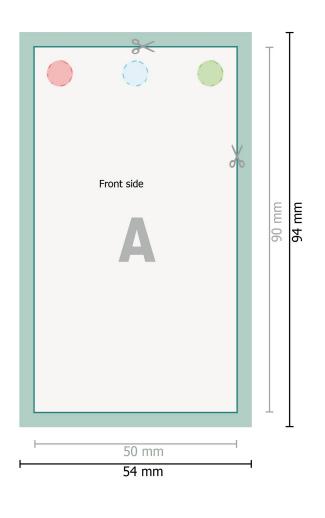

Optional drilled holes

bleed: 2 mm

Trimmed size: 5 x 9 cm

Safety margin:

4 mm

Maintaining space between the text/information and the edge of the trimmed format prevents undesirable cuts.

Trimmed size

— Data format

## Please note:

Allow for trim allowance and safety margin according to instructions. Arrange background graphics, images or graphics up to the edge of the data format. Tolerances may occur during production due to cutting, punching and folding processes.