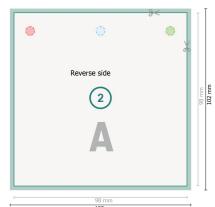

## Product tags with special-effect colours, Small squares

Dataformat (incl. 2 mm bleed):

10,2 x 10,2 cm

bleed:

2 mm

Trimmed size:

9,8 x 9,8 cm

Safety margin: 4 mm

Maintaining space between the text/information and the edge of the trimmed format prevents undesirable cuts.

## **Explanation of symbols**

Bleed

Reading direction

Trimmed size

Data format

We will cut/perforate your product here

## Please note:

Allow for trim allowance and safety margin according to instructions.

Arrange background graphics, images or graphics up to the edge of the data format.

Tolerances may occur during production due to cutting, punching and folding processes.