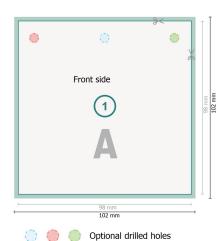

## Product tags with special-effect colours, Small squares

Dataformat (incl. 2 mm bleed):

10,2 x 10,2 cm

bleed:

2 mm

Trimmed size:

9,8 x 9,8 cm

Safety margin: 4 mm

Maintaining space between the text/information and the edge of the trimmed format prevents undesirable cuts.

## **Explanation of symbols**

Bleed

Reading direction

Trimmed size

Data format

We will cut/perforate your product here

## Please note:

Allow for trim allowance and safety margin according to instructions.

Arrange background graphics, images or graphics up to the edge of the data format.

Tolerances may occur during production due to cutting, punching and folding processes.